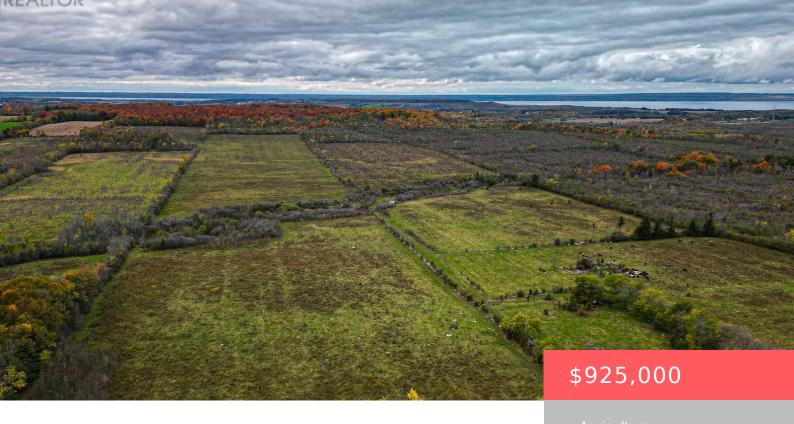

## 32 ST VINCENT SYDENHAM TOWNLINE, MEAFORD, ONTARIO, CANADA, NOH1B0

https://evolverespace.com

This exceptional 110-acre parcel provides complete privacy and tranquility, nestled within pristine natural surroundings. A year-round creek flows through the land, ensuring a dependable water supply farming ventures or recreational pursuits. The gently rolling terrain currently serves as cattle pasture, though it holds excellent potential for expanding into cash crop production across 85-90 acres. At the [...]