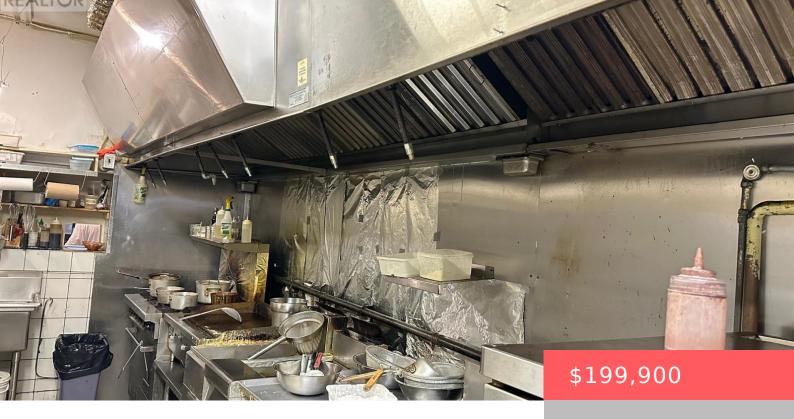

## 3187 YONGE STREET, TORONTO (LAWRENCE PARK NORTH), ONTARIO, CANADA, M4N2K9

https://evolverespace.com

Functional Layout Restaurant With Modern Kitchen And Tons Of Equipment On Yonge Just North Of Lawrence! This Restaurant Features A Large Prep Area, A Walk-In Fridge, A Laneway For Deliveries, And More! Ideal For Many Different Concepts And Cuisines Looking For A Large Kitchen And Seating. Great Opportunity For Those Who Need Ample Kitchen/Production Space. [...]