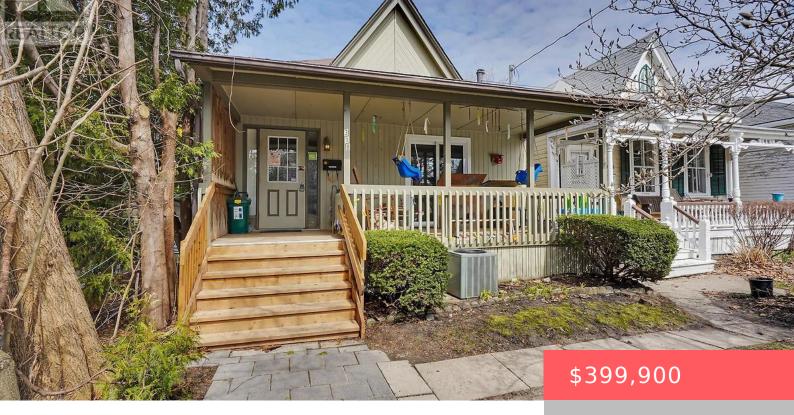

## 318 PICCADILLY STREET, LONDON EAST (EAST F), ONTARIO, CANADA, N6A1S5

https://evolverespace.com

Currently operating as a daycare and zoned DC. (Business is not for sale just the building and land) Superb downtown location. One floor with basement and a separate small building out back which could be converted back to a garage or parking. Tonnes of possibilities for this property! (id:62692)