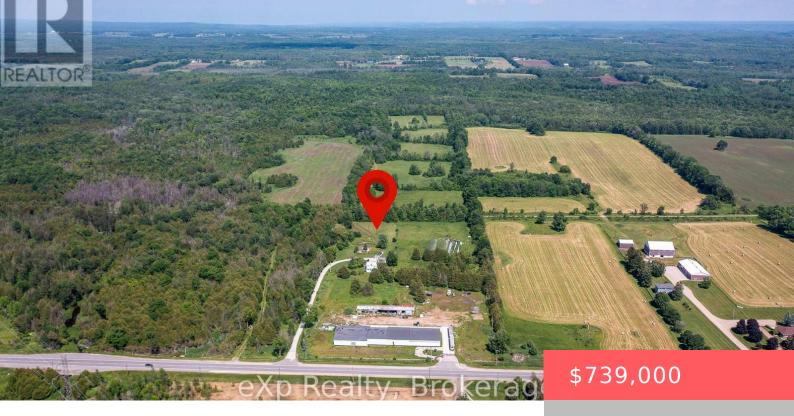

## 317517 6 & 10 HIGHWAY, MEAFORD, ONTARIO, CANADA, N4K5N6

https://evolverespace.com

Charming and well-maintained, this 3-bedroom, 1.5-bath farmhouse sits on 37 scenic acres with direct highway access, yet is set well back from the road for peace and privacy. Conveniently located just outside Owen Sound, the property also offers access to the nearby rail trail for walking, biking, or exploring nature. The home features a spacious [...]