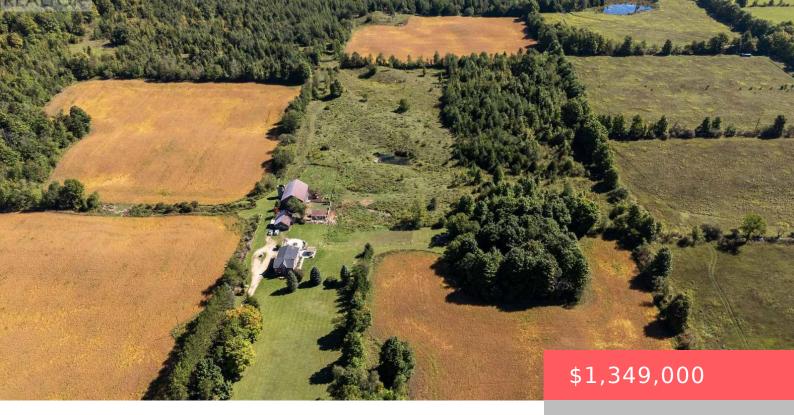

## 315421 HIGHWAY 6 HIGHWAY, CHATSWORTH, ONTARIO, CANADA, N0H2V0

https://evolverespace.com

Experience the perfect blend of country serenity and modern living on this exceptional 100-acre hobby farm, ideally located just minutes from Williamsford and only 25 minutes south of Owen Sound. With approximately 20-25 acres of workable land, the property is ideal for a variety of agricultural ventures, from hobby farming to more focused operations. At [...]