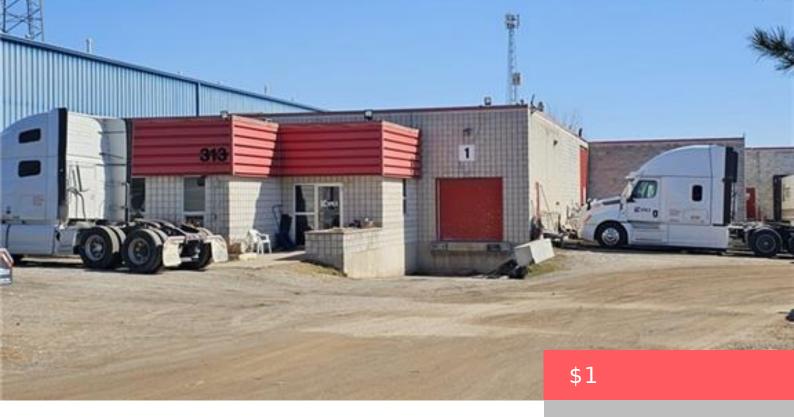

## 313 DARRELL ROAD, AYR, ONTARIO, CANADA, NOB1E0

https://evolverespace.com

CTPAT Approved! 3 Mins to 401 and Flying J Ayr! Expansive Fully Fenced Yard for Security! Onsite Repair Facility for Maintenance Needs! Spacious Warehouse with High Ceilings Space Available! Efficient Dispatch Office for Coordination! Ample Trailers Parking for Convenience! Dedicated Bobtail Parking Area! Complete Transport Truck Terminal Facility! Elevate Your Trucking Investment! (id:62692)