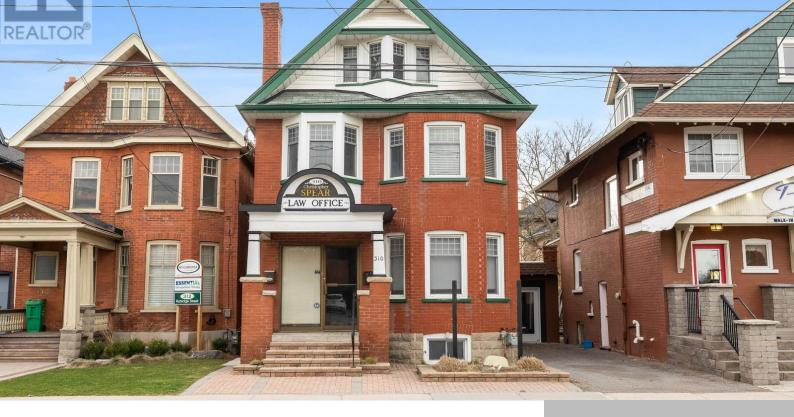

## 310 RUBIDGE STREET, PETERBOROUGH CENTRAL (NORTH), ONTARIO, CANADA, K9J3P4

Office 1197 sq ft

https://evolverespace.com

Exceptional MAIN FLOOR Professional Office Space for Lease with western exposure. Located in an attractive, well-maintained building with private parking, this prime office space features four individual rooms, a welcoming waiting room, a two-piece bathroom, a foyer, and a dedicated supply area. Rent includes heat, hydro, and water; tenant is responsible for internet services. Previously [...]