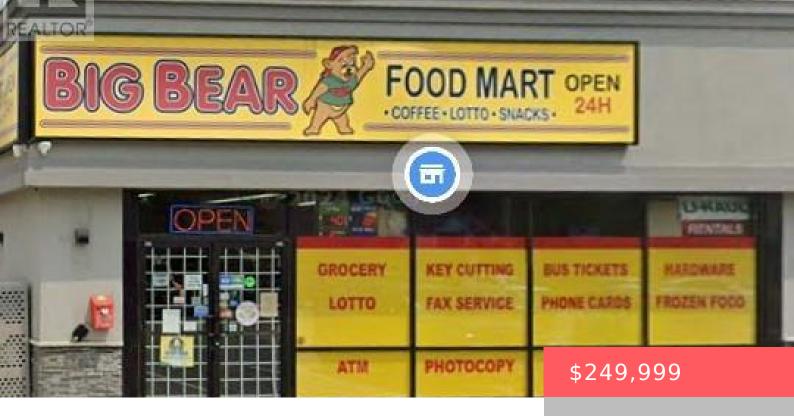

## **310 LIMERIDGE ROAD, HAMILTON, ONTARIO, CANADA, L9C2V2**

• Business

https://evolverespace.com

Excellent Big Bear Food Mart Convenience in Hamilton, ON is For Sale. Located at the busy intersection of Limeridge Rd W/Garth St, High Traffic Area and Popular Neighborhood Convenience. Surrounded by fully residential neighborhood, schools, close to New Lands Park and more. Excellent Business with Great Sales, Long Lease and more. There is lot of [...]