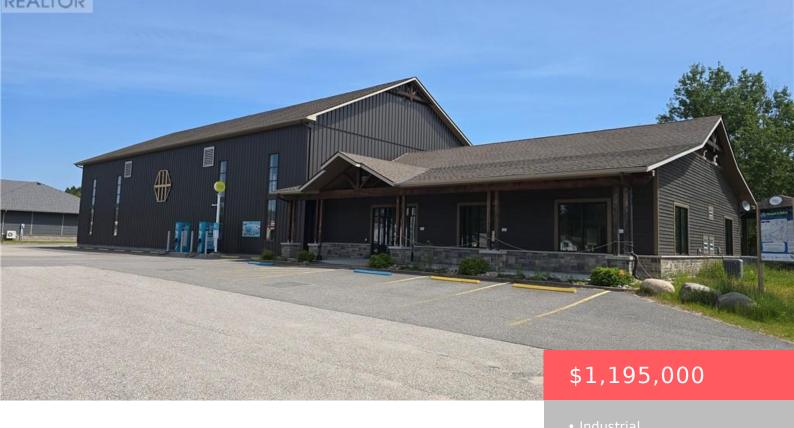

## **SOUTH RIVER, ONTARIO, CANADA, POA1X0**

https://evolverespace.com

This exceptional purpose-built brewery, constructed in 2016, offers 8112 square feet of modern, functional space designed for efficient brewing operations. Situated on a generous +/- 1.6 acre lot with frontage of 250 feet, the property provides ample space for operations, parking, and potential expansion. The property is fully equipped with municipal water, Enbridge natural gas, [...]