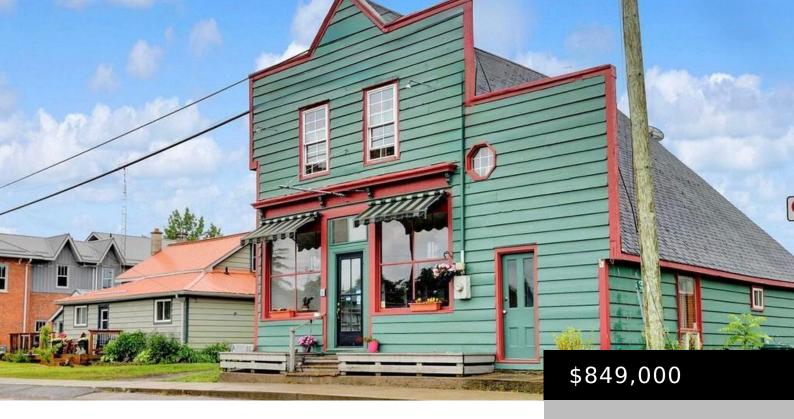

## 3048 COUNTY ROAD 10 ROAD, PRINCE EDWARD COUNTY (SOUTH MARYSBURG WARD), ONTARIO, CANADA, K0K2P0

https://evolverespace.com

A stones throw from the Milford Mill Pond and bridge over the Black River. One of the most iconic corners of the County, its hard to drive slow enough to take it all in. This great opportunity is perfect for someone who wants to settle as well as invest. With a whole detached 2 bed [...]