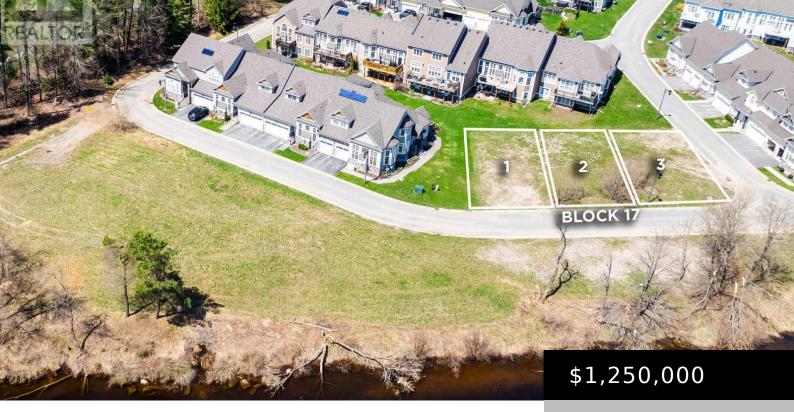

## 30&32&34 KENT CRESCENT, BRACEBRIDGE (MONCK (BRACEBRIDGE)), ONTARIO, CANADA, P1L0B7

https://evolverespace.com

Rare Development Opportunity on the Muskoka River! This is one of only two blocks available in an exclusive development, build three attached homes. Just steps to the water and a short walk to shops and restaurants this location checks all the boxes for lifestyle and convenience. The property includes three premium parcels, all with a [...]