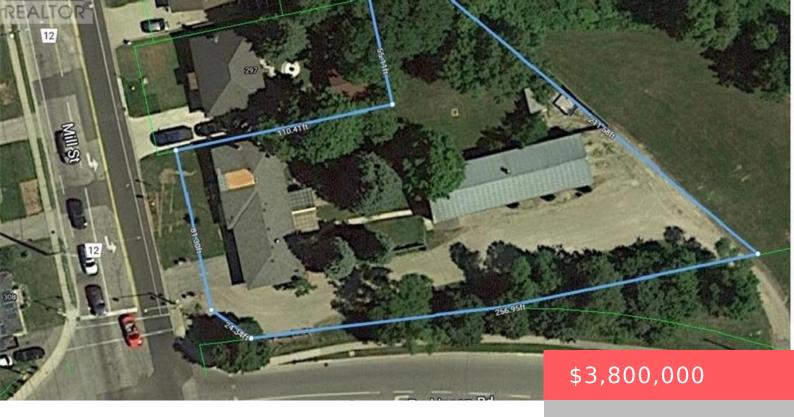

## 301 MILL STREET, WOODSTOCK, ONTARIO, CANADA, N4S2X6

https://evolverespace.com

LOCATION, LOCATION!! Great Development potential!

Lot size .62Ac. Located on one of the busiest corners of

Woodstock accessing two main arteries Mill St and Parkinson Rd
and the only South Woodstock road that runs entirely East and

West through the city. Approximately 270ft of exposure on

Parkinson Rd and driveways to both Parkinson Rd [...]