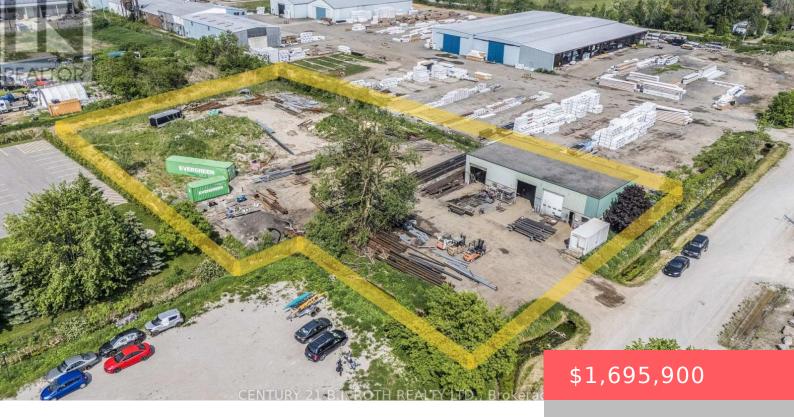

## 301 MATCHEDASH STREET, ORILLIA, ONTARIO, CANADA, L3V0C4

https://evolverespace.com

Versatile M3-Zoned Industrial Facility in Central Orillia 1.47 Acre Lot! Rare opportunity to acquire a freestanding 3,200 sq. ft. industrial building on a prime 1.47-acre lot in the heart of Orillia. Zoned M3, this property supports a wide range of industrial and commercial uses perfect for contractors, trades, logistics, or manufacturing. The building features 15 [...]