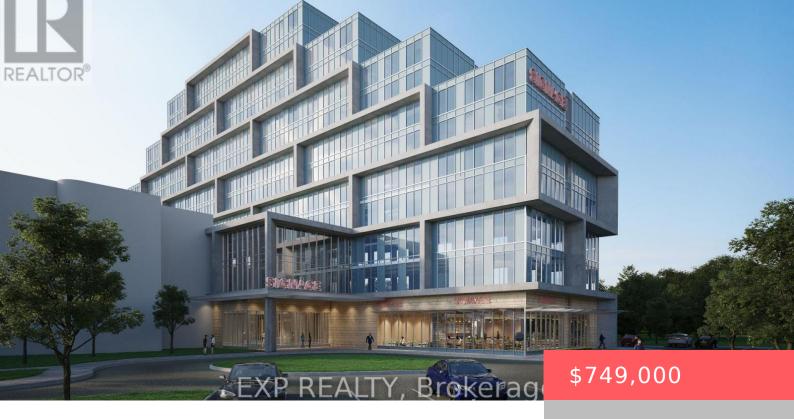

## 600 DIXON ROAD, TORONTO (WILLOWRIDGE-MARTINGROVE-RICHVIEW), ONTARIO, CANADA, M9W1J1

https://evolverespace.com

\*\*\*Rare Regal Plaza Assignment Opportunity\*\*\* Move-In Ready Brand New Luxury Office And Retail Space\*\*\* High End, Modern Office And Retail Spaces Right By Toronto Pearson Airport. A Modern Business Hub Rising Above The Sky Within Minutes Of Reach To Toronto Congress Center, Highway 401,409 & 427...Regal Plaza Welcomes You With 9 Ground Floor Retail Spaces [...]