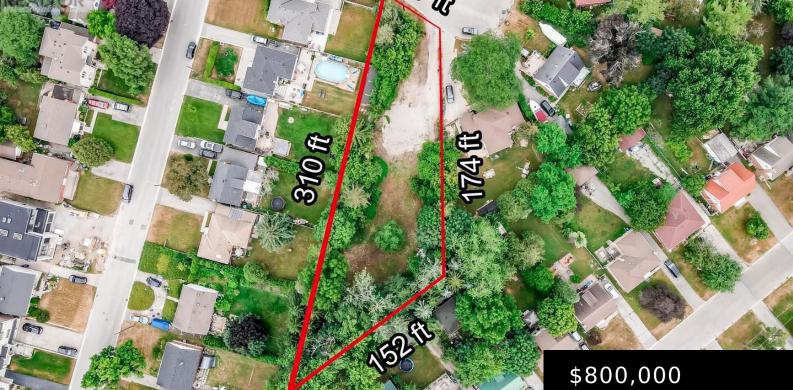

## 3 BELMUIR PLACE, TORONTO (CLIFFCREST), ONTARIO, CANADA, M1M2G1

https://evolverespace.com

This Is The Opportunity You Have Been Waiting For! A Rare, Prime-Sized Vacant Lot On A Cul-De-Sac (With Just 4 Homes And Park) and in a Safe, Convenient, And Mature Neighbourhood with many new custom built homes. Approximately 17,000 Square Feet Of Premium Land And Ready To Be Developed (No old home to demolish). Double [...]