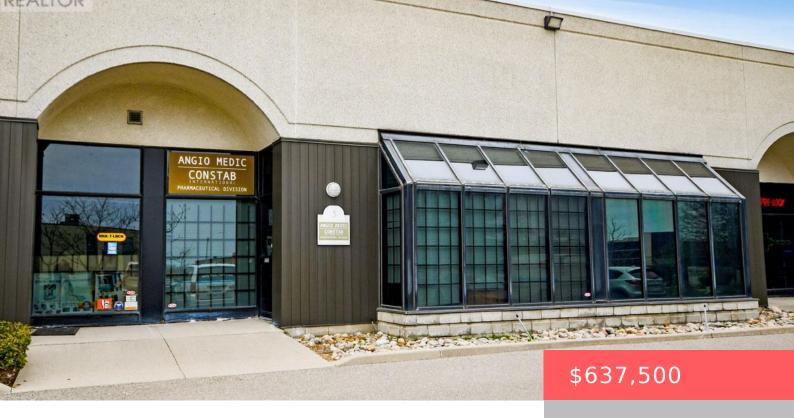

## 800 PETROLIA ROAD, TORONTO (YORK UNIVERSITY HEIGHTS), ONTARIO, CANADA, M3J3K4

https://evolverespace.com

This Fully Improved, Single-Floor Commercial Unit Offers Over 1,000 Sq Ft Of Versatile Space In A High-Visibility, Easily Accessible North York Location. Designed With Convenience In Mind – No Stairs, No Barriers – The Layout Features A Sun-Drenched Reception Area Leading To Up To Four Private Offices Plus A Kitchenette, Providing The Perfect Setup For [...]