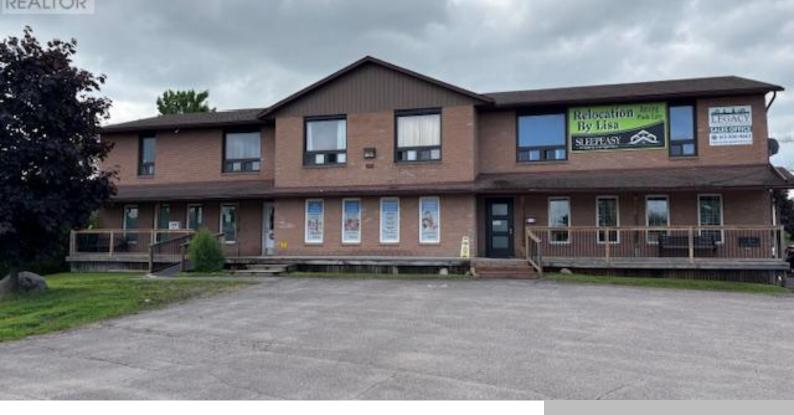

## 4 DORAN STREET, PETAWAWA, ONTARIO, CANADA, K8H1P5

https://evolverespace.com

High traffic location for lease with many possible uses. Approximately 2000 square ft. Currently has 6 offices with kitchenette area and 2 powder rooms. Comes with basement storage. Great exposure to Petawawa Blvd. Was previously a dental office. Great location with lots of space and parking to open up your business. (id:62692)