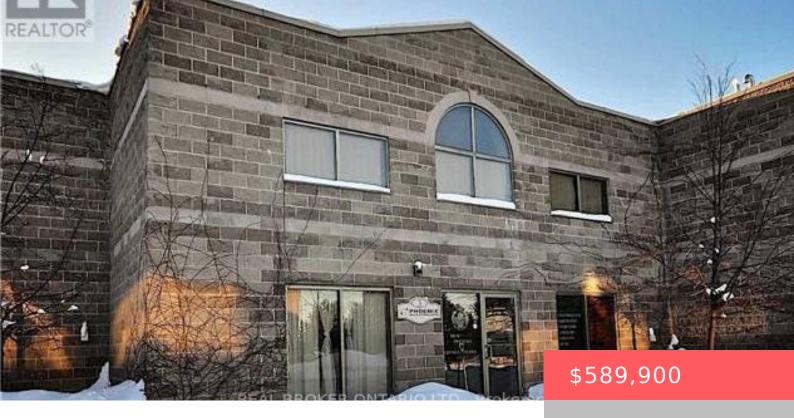

## 3 PROGRESS DRIVE, ORILLIA, ONTARIO, CANADA, L3V0T7

https://evolverespace.com

Welcome to 3 Progress Drive #3, a remarkable commercial condo unit offering over 3,500 sqft, encompassing a warehouse, mezzanine, and retail area. This property is strategically positioned in a thriving commercial and retail hub, conveniently near Highways 11. The warehouse space features an impressive 19-foot ceiling, ideal for various storage and operational needs. Additionally, it includes [...]