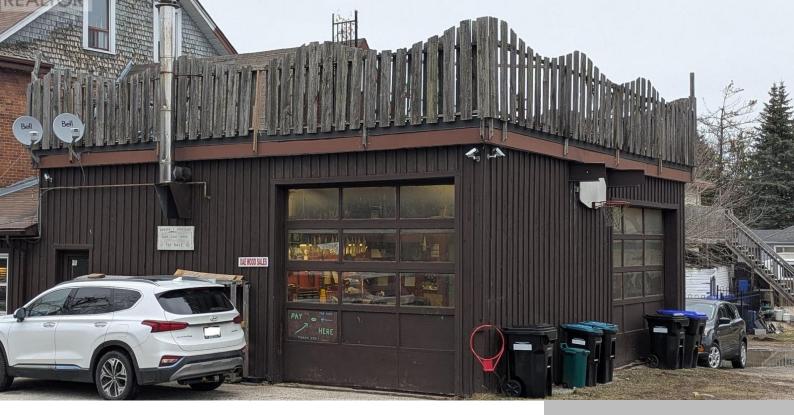

## 1341 KILLARNEY BCH ROAD, INNISFIL (LEFROY), ONTARIO, CANADA, LOL1WO

https://evolverespace.com

Space for Lease.  $20^{\circ}$  x  $26^{\circ}$  garage plus  $9^{\circ}$  x  $10^{\circ}$  office/entrance. Two  $11^{\circ}$  x  $10^{\circ}$  doors, man side door, toilet with water. With good street exposure, the garage is tucked at the back of the retail space next to the Go Train rail tracks in Lefroy. It is an ideal space to store cars, [...]