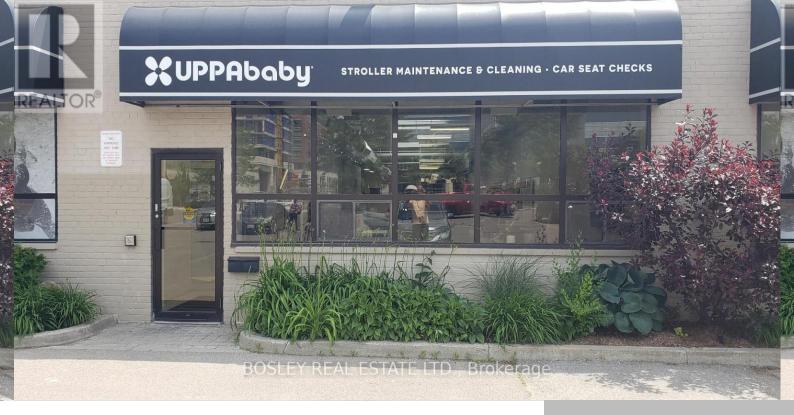

## 105 VANDERHOOF AVENUE, TORONTO (LEASIDE), ONTARIO, CANADA, M4G2H7

https://evolverespace.com

Prime Leaside Location adjacent to multiple big box retailers and restaurants. 25 foot wide storefront with; high ceilings, clear span space, large wall to wall window,  $3-10\times10$  foot skylights, quality interior finishes, updated flooring, kitchen, private washroom, and signage. Move in ready. Short walk to Eglinton Ave Laird LRT stop. Easy access to both Don [...]