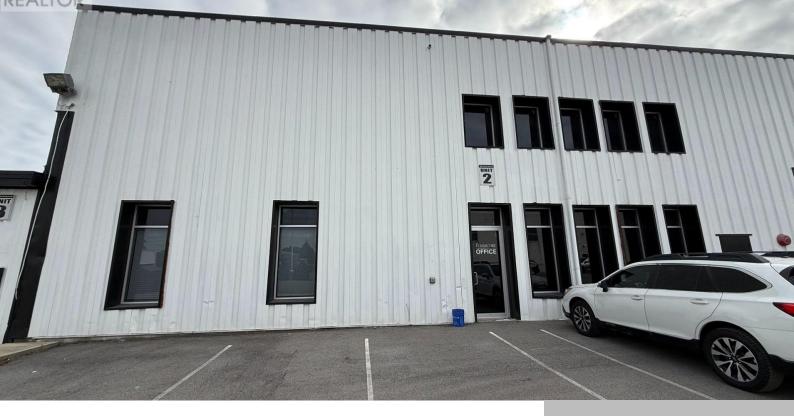

## 5900 THOROLD STONE ROAD, NIAGARA FALLS (CHERRYWOOD), ONTARIO, CANADA, L2J1A2

• Industrial

• 15693 sq ft

https://evolverespace.com

Fantastic industrial unit with up to 4 acres of outdoor storage available. The unit has a full sprinkler system, LEDs, drive in grade level door, washrooms, and office area. Tenant inducement packages available including further office buildouts and potential to add additional grade level/truck level doors. TMI for 2025 \$3/psf. Additional units from 4-35k sqft [...]