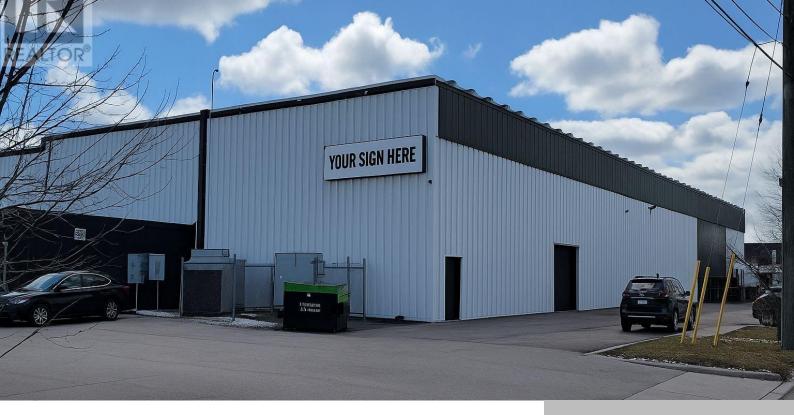

## 5900 THOROLD STONE ROAD, NIAGARA FALLS (CHERRYWOOD), ONTARIO, CANADA, L2J1A2

https://evolverespace.com

Versatile light/heavy industrial unit with 25'3" clear height and direct access to major highways. Currently being improved with a brand-new 14'W x 16'H drive-in door, now under construction and scheduled for completion shortly. Approximately 18% of the space is fully built-out office.Up to 5 acres of outdoor storage available. Plenty of power on site with [...]