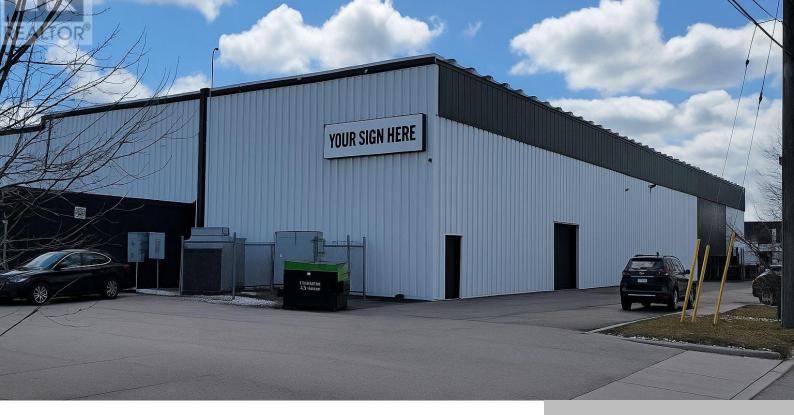

## 5900 THOROLD STONE ROAD, NIAGARA FALLS (CHERRYWOOD), ONTARIO, CANADA, L2J1A2

https://evolverespace.com

Fantastic light/heavy industrial unit with 25ft+ clear height near the HWY with up to 5 acres of outdoor storage available. This unit has 25'3" clear height, 1x oversized drive in, 1x truck level, and plenty of power with potential to upgrade. Roughly 15% fully built out office space over two floors. Up to 5 acres [...]