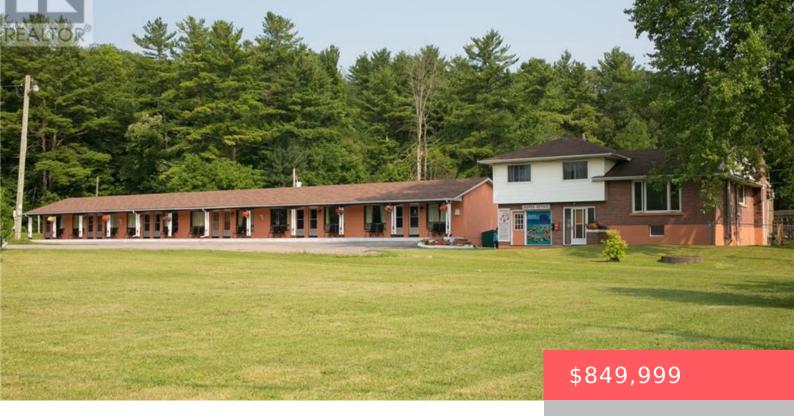

## 299 15 HIGHWAY, SEELEYS BAY, ONTARIO, CANADA, KOH2NO

https://evolverespace.com

Opportunity To Own A Spacious Move-In Ready Home And An Income Property. This Property Offers Approximately 400' Of Frontage On Highway 15 On An Expansive 3.3 Acre Lot With Development Possibilities. The zoning is residential/commercial, which will appeal to savvy investors and entrepreneurs. Own your own 11 bedroom motel with potential for long term rental [...]

## **Amenities & Features**

- Hospitality
- 13000 sq ft

Waterfront available: No OpenParkingYN: No

AttachedGarageYN: No GarageYN: No

CarportYN: No PoolYN: No

**CoolingYN:** No **CommunityFeatures:** High Traffic Area