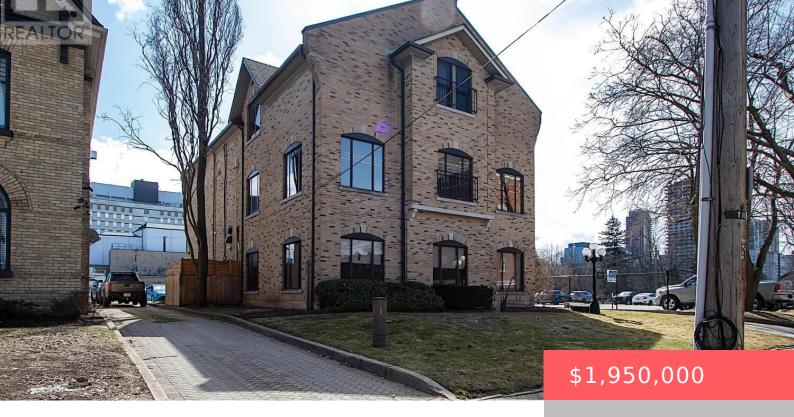

## 295 WOLFE STREET, LONDON EAST (EAST F), ONTARIO, CANADA, N6B2C4

https://evolverespace.com

Office building across from Victoria Park. Units leased range from 626, 746, 799, 2,520 and can be combined. Well maintained and repaired when needed. Total main floor approx. 2,600 s.f., total second floor 2,600 s.f. plus third floor with three apartments separately metered for hydro with dishwashers and AC on third floor. Apts have hot [...]