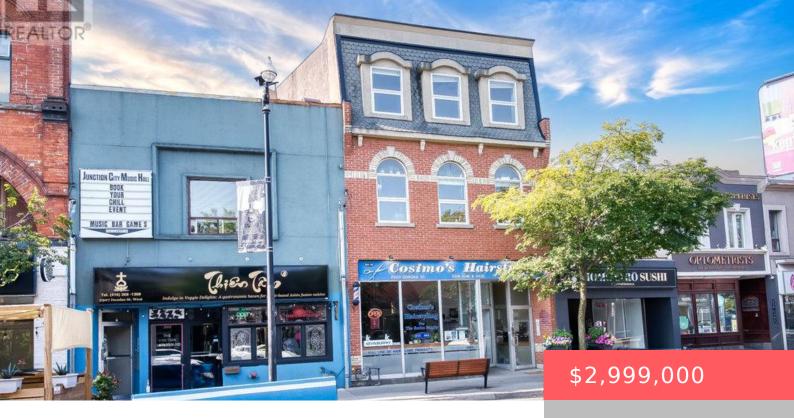

## 2909 DUNDAS STREET, TORONTO (JUNCTION AREA), ONTARIO, CANADA, M6P1Z1

https://evolverespace.com

Completely rebuilt in 2001, this 3 storey 8.980 sq. ft. (plus basement) building is located on one of the best blocks of the Junction and will generate over a 6.0% cap rate fully leased. after expenses and is priced at \$334.00 psf. Currently configured as main floor retail with full basement (the rear 2,000 sf [...]