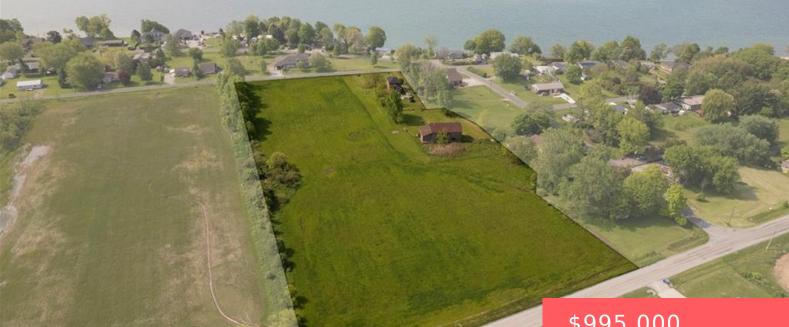

## 29 OLD LAKESHORE ROAD, PORT DOVER, **ONTARIO, CANADA, NOA1N3**

https://evolverespace.com

Rare (approx.) 6.5 acre hobby farm next to the Vaughn survey and steps to the water with spectacular Lake Erie views from the top floor of the century home and barn. So much potential here with a little work and imagination. Parcels of land like this are increasingly difficult to come by. Build your dreams [...]

## \$995,000