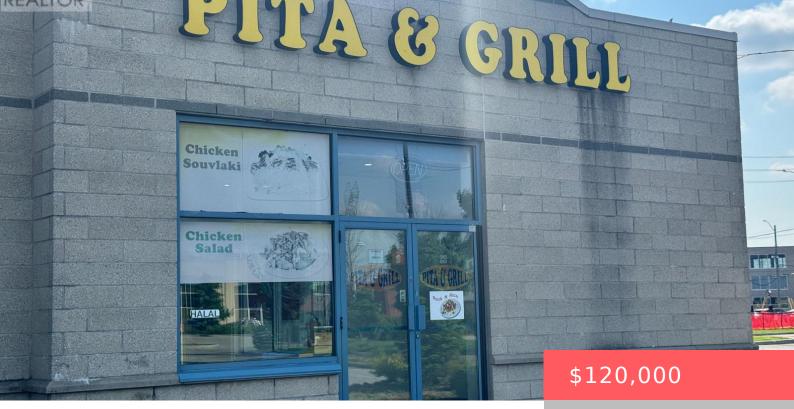

## 29 AVENTURA COURT, MISSISSAUGA (GATEWAY), ONTARIO, CANADA, L5T2Z6

https://evolverespace.com

Excellent Turnkey Opportunity! Profitable Grill & Pitta Restaurant in Prime Location. Don't miss this rare chance to own a thriving Pitta & Grill business in a high-traffic, rapidly growing area. This well-established, fully equipped restaurant features an industrial kitchen, commercial fridges and freezers, and seating capacity for 28 guests. Ample on-site parking ensures convenience for [...] • 3 baths