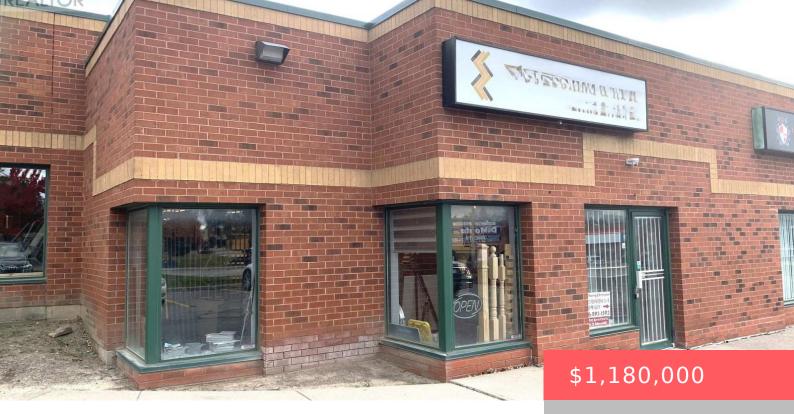

## 160 EAST BEAVER CREEK ROAD, RICHMOND HILL (BEAVER CREEK BUSINESS PARK), ONTARIO, CANADA, L4B3J6

Industrial2012 sq ft

https://evolverespace.com

Rarely Find A Industrial Condominium In Beaver Creek Business Park! Bright And Spacious Unit With M-1 Zoning Ideal For Showrooms Or Small Office Or Other Multiple Uses. Current Lease Expired On July 2027 Plus 3 Yrs Option. Low Maintenance Fee. Close To Restaurants, Many Business & Shopping Malls In The Area. Easy Access To Highways [...]