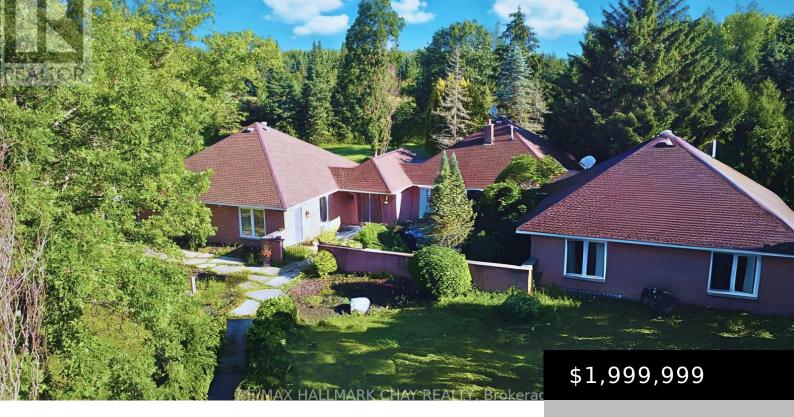

## 288 STEELES LINE, SEVERN, ONTARIO, CANADA, LOK1EO

https://evolverespace.com

STUNNING NEARLY 50 ACRE PROPERTY WITH BUSINESS AND IN LAW POTENTIAL! Offers the perfect blend of privacy, convenient location, and spacious multi-generational living. Enjoy over 3500 sqft of living space on one level, 5 bedrooms and 3 baths, thoughtfully updated providing modern comfort with ample room for family and entertaining, bring the animals too! The [...]