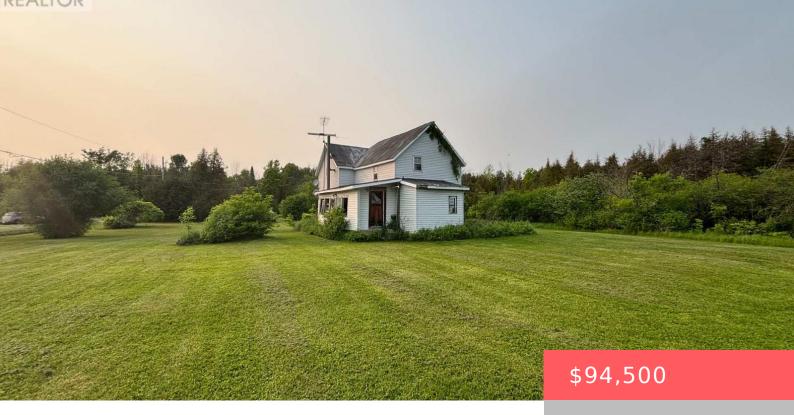

## 284 IRELAND ROAD, MERRICKVILLE-WOLFORD, ONTARIO, CANADA, KOG1G0

https://evolverespace.com

Beautiful one acre lot on a quiet, paved country road just 10 minutes south of Smiths Falls. There is a 4 bedroom home that needs to be removed as it is collapsing in the center and not safe to enter for viewing. The hydro is still connected and the condition of the existing well and [...]