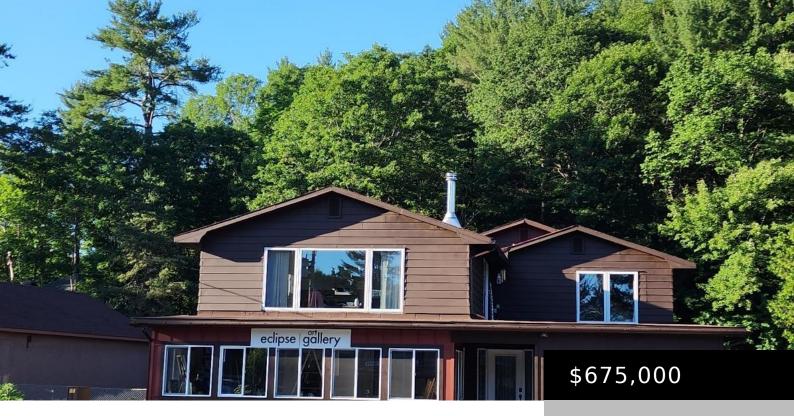

## 2831 HIGHWAY 60 HIGHWAY, LAKE OF BAYS (FRANKLIN), ONTARIO, CANADA, POA1HO

https://evolverespace.com

This property is located in the heart of Dwight, half way between Huntsville & Algonquin Provincial Park, within walking distance to beautiful sandy Dwight Beach on Lake of Bays. This building has been renovated, new spray foam insulation, all new windows, new electrical, new drilled well pump, hookup for generator (Generlink) just to name a [...]