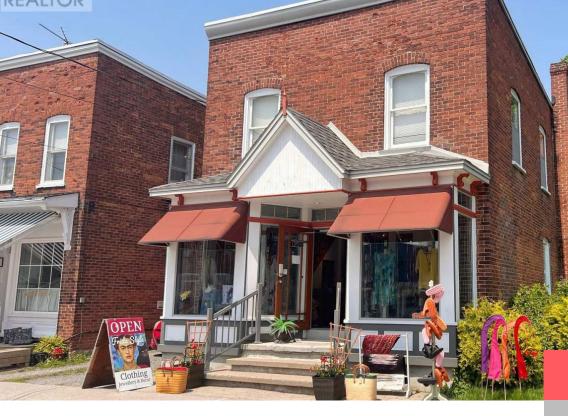

## \$799,000

• Retail • 1720 sq fl

282 BLOOMFIELD MAIN STREET, PRINCE EDWARD COUNTY (BLOOMFIELD), ONTARIO, CANADA, KOK1G0

https://evolverespace.com

Calling all investors and entrepreneurs! 282 Bloomfield Main St is ready to become the hub for your retail, service or office business. Situated on a deep 152' lot and complete with a detached garage for the opportunity of storage or ample parking. Set yourself up for success on Bloomfield's bustling main street! One of the [...]