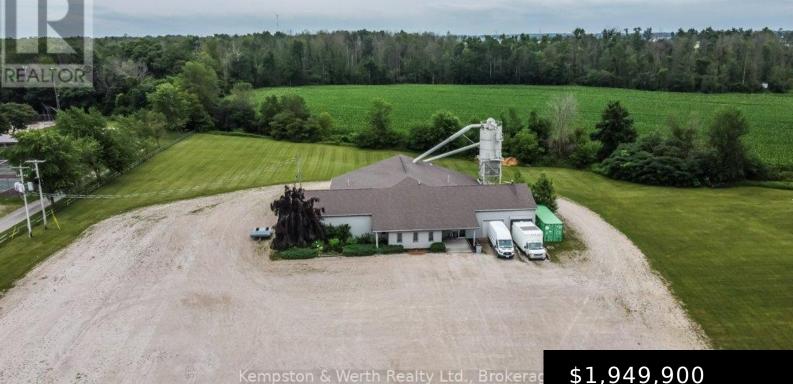

## 281 MAIN STREET, NORTH PERTH (ELMA), **ONTARIO, CANADA, NOG1BO**

https://evolverespace.com

**OPPORTUNITY! PRIME HIGHWAY INDUSTRIAL/COMMERCIAL** PROPERTY - 5.4 Acres on very busy Hwy 23 South of Atwood. Just 30 minutes to KW, 45 mins to 401, 1 hour to London, 1.5 hours to GTA. Currently zoned M1 with over 7500 square foot wood shop and offices. High visibility highway location and easy access. Spacious yard for [...]