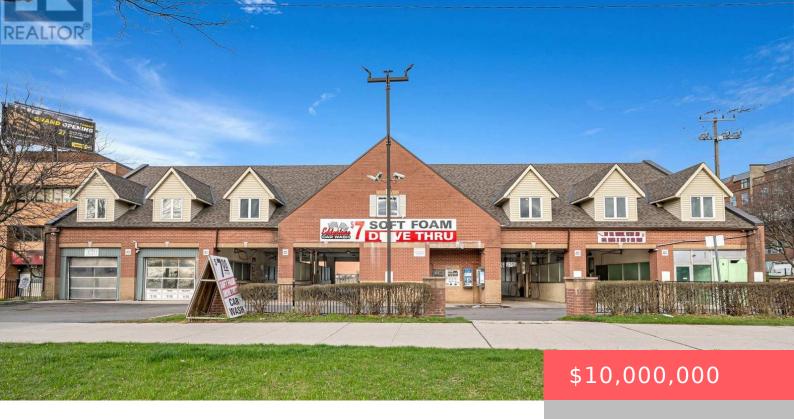

## 2800 JANE STREET, TORONTO (GLENFIELD-JANE HEIGHTS), ONTARIO, CANADA, M3N2H9

https://evolverespace.com

Welcome To 2800 Jane Street Prime Commercial Opportunity In The Heart Of Toronto! This Exceptional Property Offers A 7-Bay Tandem Car Wash Featuring A Drive-Through Tunnel, Vacuum Stations, Air Machines, & Retail Space. The Site Also Includes A Second Level Comprising 6,200 Sq. Ft. Of Unfinished Space. Strategically Located Near Schools, Shopping Centres, The New [...]