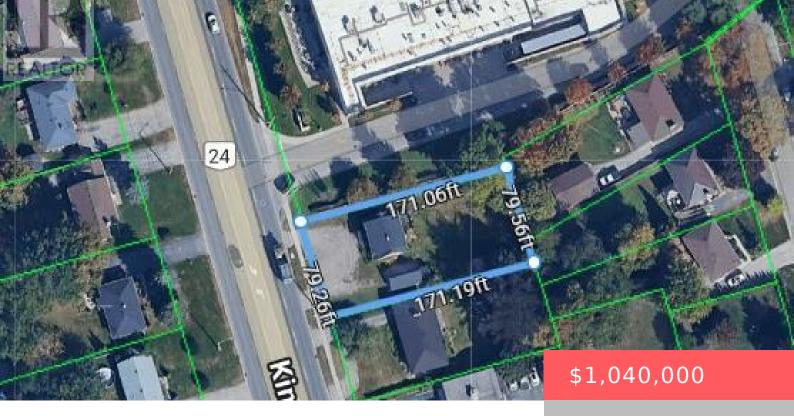

## 280 KING GEORGE ROAD, BRANTFORD, ONTARIO, CANADA, N3R5L6

https://evolverespace.com

This exceptional commercial-zoned property boasts a large lot size and unmatched exposure, making it a perfect investment for a mixed-use multi level development, or franchise drive-thru. Located in a high-traffic area, this property is adjacent to major anchors like Walmart, Zellers, and LCBO, ensuring a steady flow of potential customers. With endless possibilities and incredible [...] Hospitality