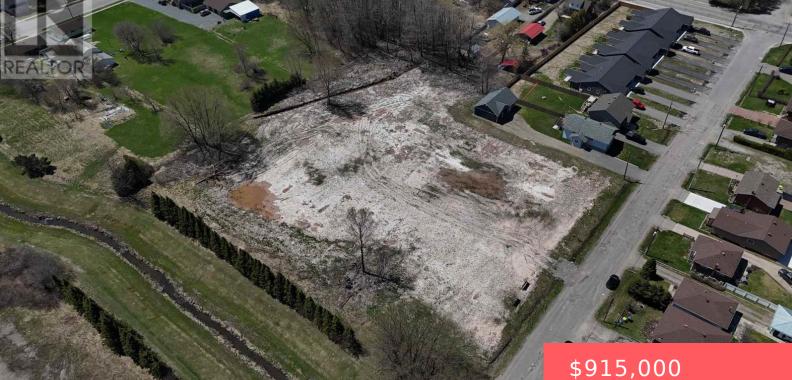

## SAULT STE. MARIE, ONTARIO, CANADA, P6C1X8

https://evolverespace.com

Development and Investment Opportunity 12 Lot Cul-de-sac subdivision available. Situated within an established residential area west end of Sault Ste. Marie. Purchase of a completed subdivision. All services and paved road. Fully ready to construct housing.â[] Purchase of a completed subdivision. All services and paved road. 12 Lots. Fully ready to construct housing. 2.4 acres [...]