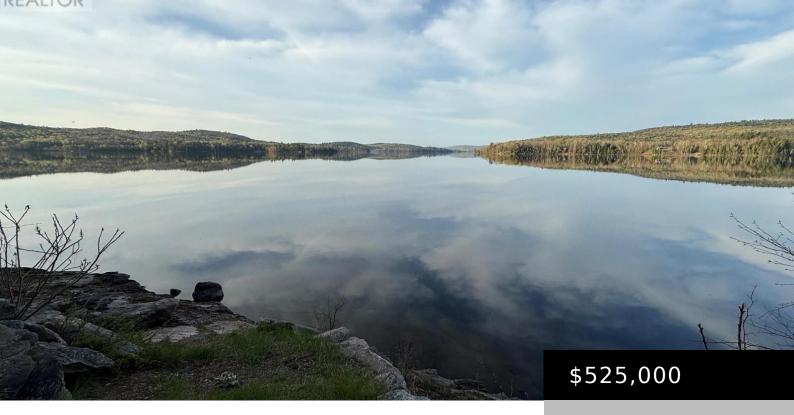

## 272 MASK ISLAND DRIVE, MADAWASKA VALLEY, ONTARIO, CANADA, KOJ1BO

https://evolverespace.com

LOCATION! LOCATION! LOCATION! One of a kind – waterfront lot facing south on private Mask Island! Located on beautiful Kamaniskeg Lake with year-round causeway access, miles of waterway enjoyment for fishing, swimming, all kinds of water activities, kayaking/canoeing, ice fishing, snowmobiling – endless opportunities for adventure. The lot is just under one acre, semicleared, with [...]