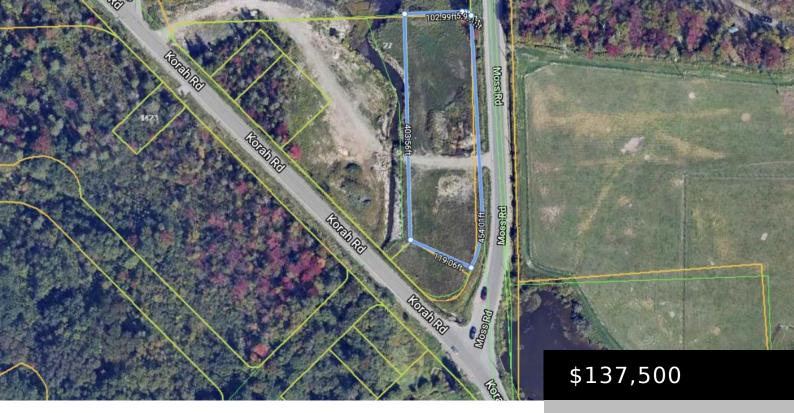

## SAULT STE. MARIE, ONTARIO, CANADA, P6A5K8

• Vacant Land

https://evolverespace.com

Nice parcel in desirable west end area. Formally lots 104-110 but merged to this nice rural lot that could potentially severance for building multiple homes or one nice estate lot. Stream backs along the lot and pond and farm land across the road. This property would be a beautiful location to build Conveniently located close [...]