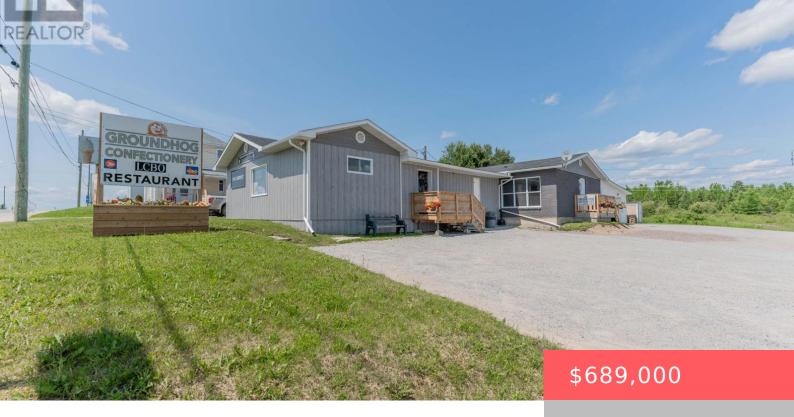

## 27 HIGHWAY 11, FAUQUIER-STRICKLAND, ONTARIO, CANADA, POL1GO

https://evolverespace.com

Opportunity knocks with Depanneur Groundhog Confectionery, a well-established, multi-functional business that serves as the heartbeat of the Fauquier community. Ideally positioned along Highway 11, this corner store and restaurant is the only business of its kind in the area, attracting both loyal local customers and steady highway traffic from travelers along the Trans-Canada route. With [...]