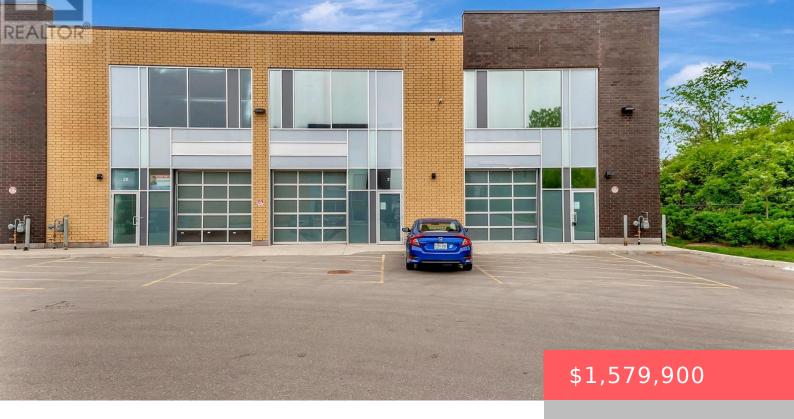

## 1156 KING ROAD, BURLINGTON (LASALLE), ONTARIO, CANADA, L7T0C5

https://evolverespace.com

Newer industrial condominium unit approx 3,678 sqft with additional mezzanine approx 1,500 sqft, located in a great well maintained industrial complex, 1-2pc bath on main level, 1-3pc bath, office and work space on mezzanine, 24ft high ceilings, 2 drive in  $10\times10$  overhead doors, 3 phase 100AMP/600volt electrical service that could accommodate a good size business [...]