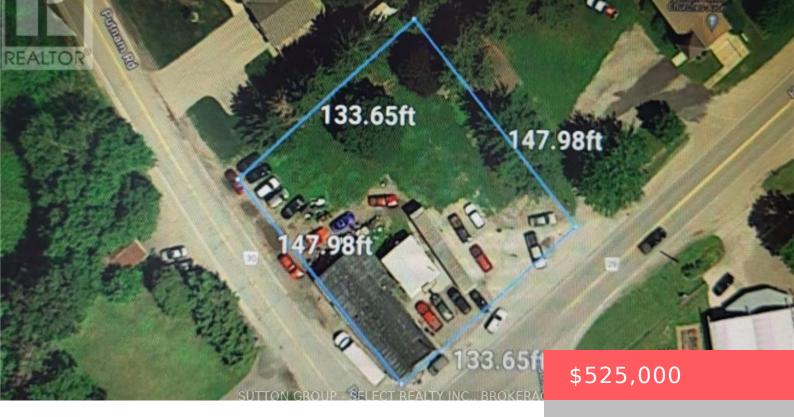

## 2683 PUTNAM ROAD, THAMES CENTRE (PUTNAM), ONTARIO, CANADA, NOL2BO

https://evolverespace.com

This multi-use property is located east of Dorchester on a very busy intersection, Hamilton Rd and Putnam Rd. Easy access to the 401. Two buildings are on the property, an auto repair shop currently leased and a second building leased out on the main level and on the lower level. The property is zoned GC-1 [...]