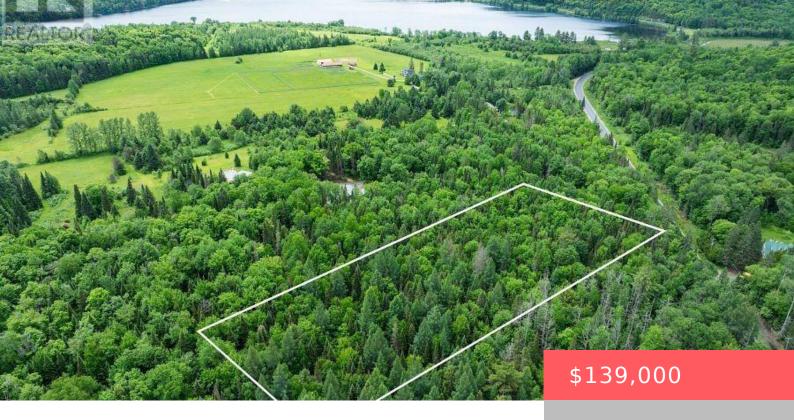

## 2661 HIGHWAY 518, KEARNEY, ONTARIO, CANADA, POA1MO

https://evolverespace.com

2.47 Acre Vacant Building Lot Located On Highway 518 In Kearney, Parry Sound \*Perfect Land To Build Your Dream Getaway Or Year Round Residence With Gorgeous Forestry And the Gorgeous Beaver Lake, Little Beaver Lake and Himbury Lake 2 mins drive Away! \*Property Is Accessed Off Of A Colonization Road Shared With A Couple Of [...]