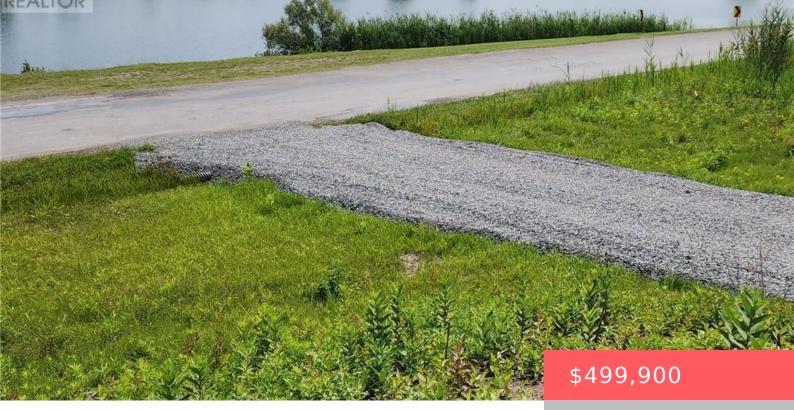

## 260 COLBORNE STREET, WELLAND, ONTARIO, CANADA, L3B3P1

• Vacant Land

https://evolverespace.com

Amazing opportunity, Build your custom Home here! This 3.86 acres with 2 driveways. overlooking the old welland canal and walking trail. 780 feet of frontage. Building permit available and can be confirmed with the city of welland. Just shy of 4 acres this lot is perfect for someone looking to build a home and room [...]