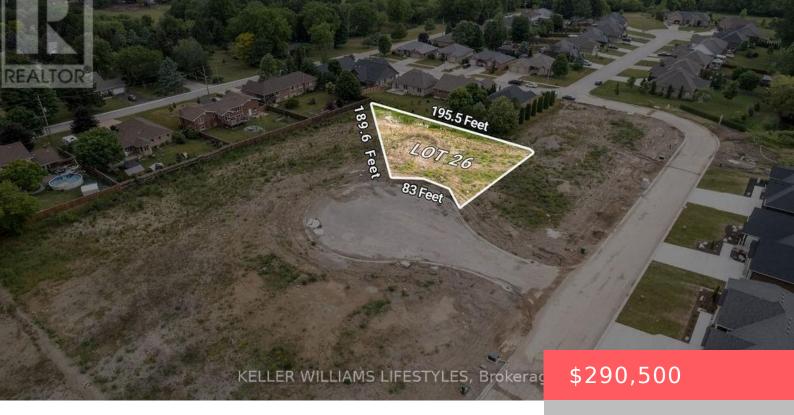

## 26 ALEXANDER GATE, LAMBTON SHORES (ARKONA), ONTARIO, CANADA, NON1B0

https://evolverespace.com

Crossfield Estates is an exclusive, residential community in Arkona, offering large estate lots for a relaxed lifestyle. With convenient access to amenities such as local farmers markets, hiking trails & the nearby Arkona Fairway Golf Club, Crossfield Estates caters to every need & desire. Choose from 29 golf course lots, extra deep lots, or cul-de-sac [...]