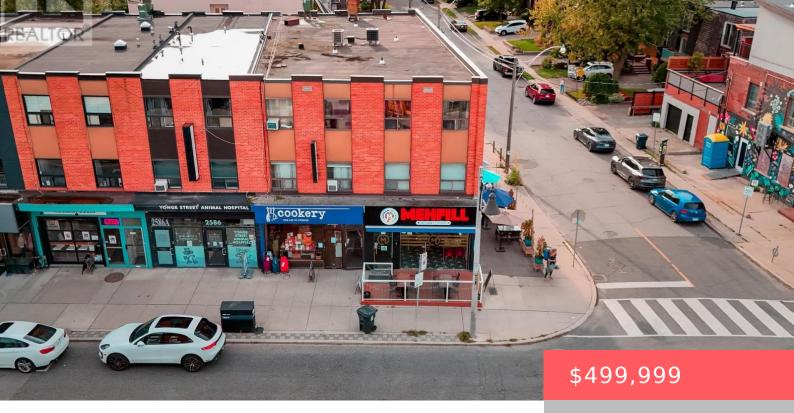

## 2590 YONGE STREET, TORONTO (LAWRENCE PARK SOUTH), ONTARIO, CANADA, M4P2J3

https://evolverespace.com

Here's your opportunity to own this restaurant in the Toronto's most affluent neighbourhood: Yonge & Lawrence – a neighbourhood coveted by growing families that want to raise their children in a tranquil and accessible area. This highly customized Indian fine-dine restaurant comes with Starline Hexagon Black Tiles made in Spain, Wallpaper made in Europe, Customized [...]