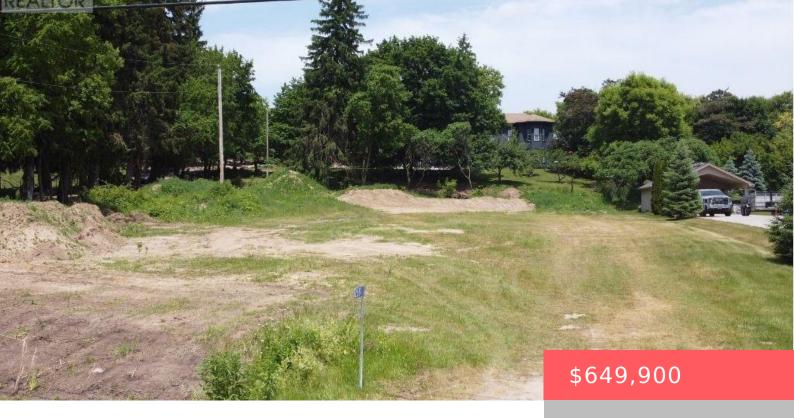

## 259 OAKHILL DRIVE, BRANTFORD, ONTARIO, CANADA, N3T5L7

https://evolverespace.com

SPECTACULAR COUNTRY BUILDING LOT... IN THE CITY! Welcome to 259 Oakhill Drive. This amazing building lot is the last of itâ sind in the area, offering a .84 acre country sized lot, in the city. Located in one of the most desired areas in Brantford, on Oakhill Drive, this exceptional lot is close to everything [...]