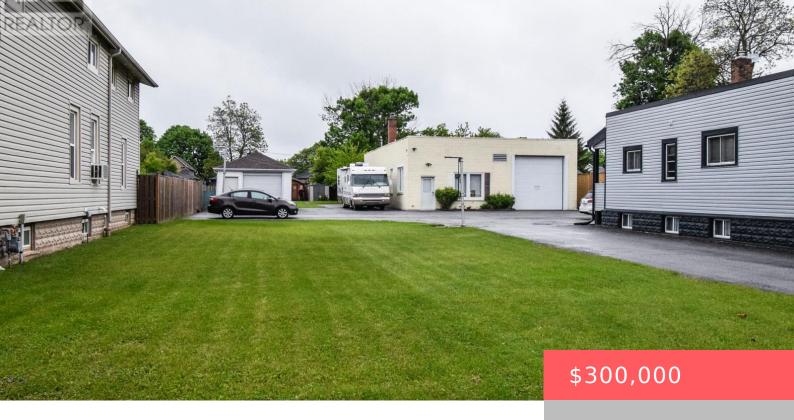

## 258 HELLEMS AVENUE, WELLAND (WELLAND DOWNTOWN), ONTARIO, CANADA, L3B3B7

https://evolverespace.com

Prime Development Lot! Exceptional opportunity in the heart of Welland! This premium 42 ft x 271 ft lot offers incredible potential for investors and developers alike. The land comes with an existing garage, a survey, and architectural drawings for a proposed fourplex development saving you time and accelerating your return on investment. Located near amenities, [...]