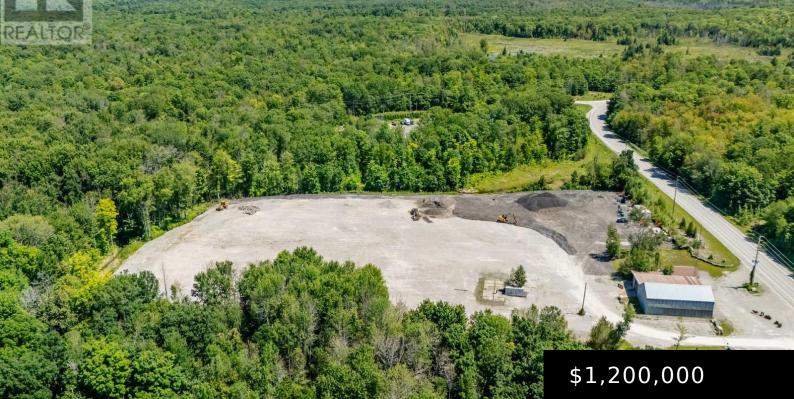

## 2565 QUARRY ROAD, SEVERN, ONTARIO, CANADA, LOK2CO

https://evolverespace.com

This is a 9 acre industrial or investment property boasts a shop approximately 3000 sq ft and a separate office building. Shop is heated by propane and office is electric. Fantastic location to set up your business or satellite construction spot. Close to Hwy 400 for easy access and Quarry Road is a truck haul [...]