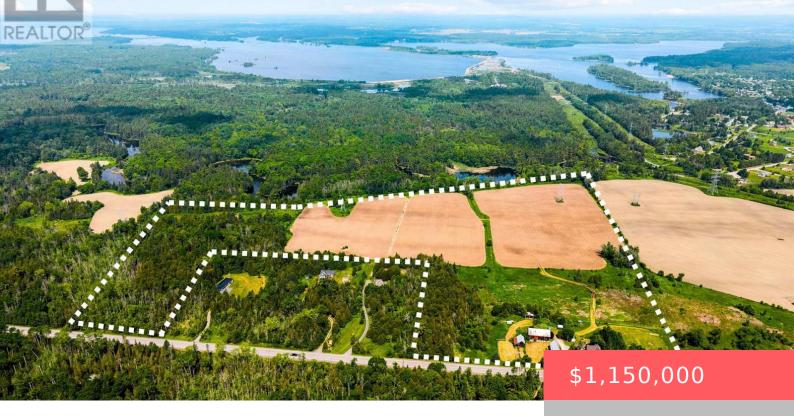

## 2553 GALETTA SIDE ROAD, OTTAWA, ONTARIO, CANADA, KOA1XO

https://evolverespace.com

Welcome to 'Maple Crest Farm' at 2553 Galetta Side Rd – a picturesque approx. 68-acre farmstead in the Ottawa Valley combining rural comfort, equestrian potential, and historical charm. Anchored by a beautifully preserved approx. 3000sq ft circa-1914 brick farmhouse, this property offers space, functionality, and timeless character just outside the city. The 4-bedroom, 2-bath home [...]